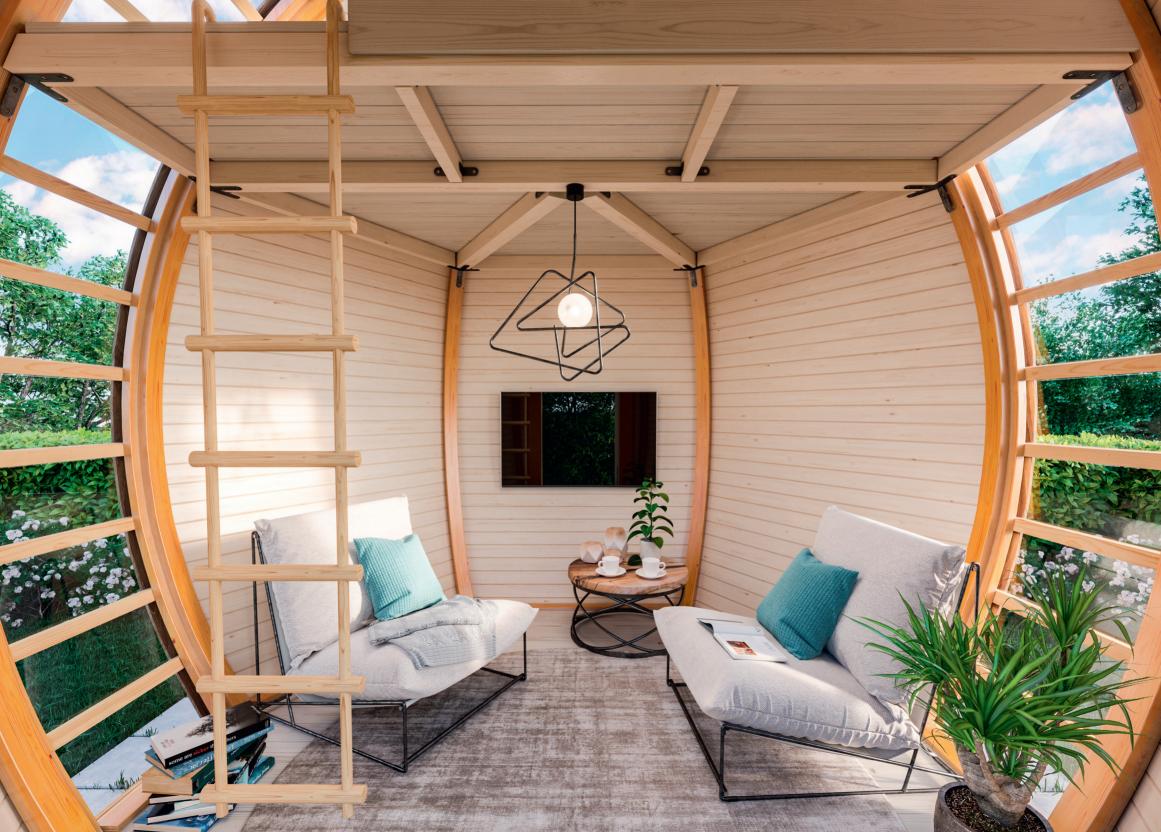

#### CROWN SMART

#### CROWN SMART is small enough to fit into most gardens, yet it's relatively high and more spacious in cubic meters than a typical garden house.

The curved design and high quality timber structure ensure a unique sense of space allowing you to relax or work peacefully in the house.

In the erection process windows can be positioned wherever best to create optimum views and catch as much natural light as possible. SMART is a distinctive and memorable garden house which can add value to your garden as well as to your leisure time.