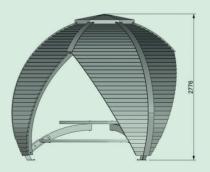

#### CROWN SHIELD

#### The SHIELD shelter is designed for you to have good times with your family and friends in the garden.

Whether it's wet or dry you can carry on with your plans without the weather disrupting them. A SHIELD shelter will undoubtedly enhance your garden and provide a real focal point. SHIELD is both unique and practical. Enjoy!