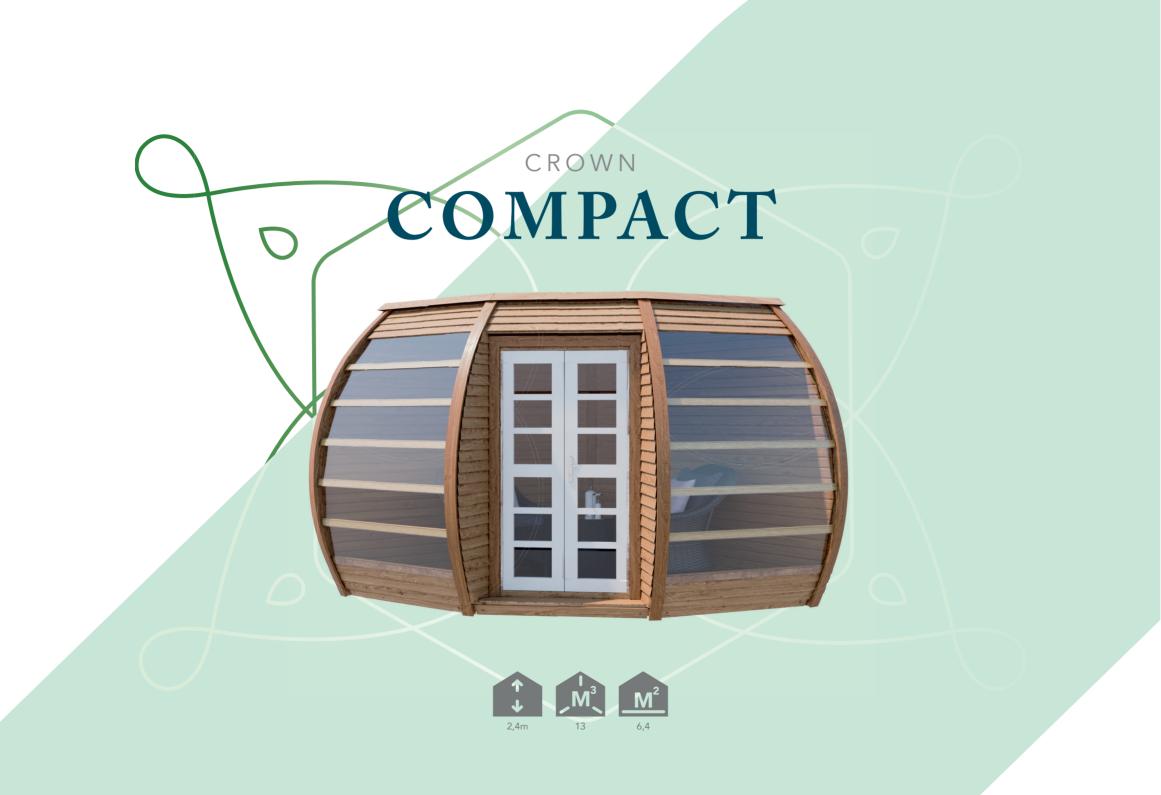

#### CROWN COMPACT

### CROWN COMPACT is a cabin for the corner of your garden.

Should you have a small garden, you can still take the most of it. Crown Compact is 6,7m<sup>2</sup> and under 2,5m in height. It is unique in design, with plenty of light!

- Built on glue laminated timber frame
- Twin doors
- Plenty of glass on both sides, ensures ideal lighting
- Tempered and slightly bronze tinted glasses
- Under 2,5m in height
- 28mm natural floor boards