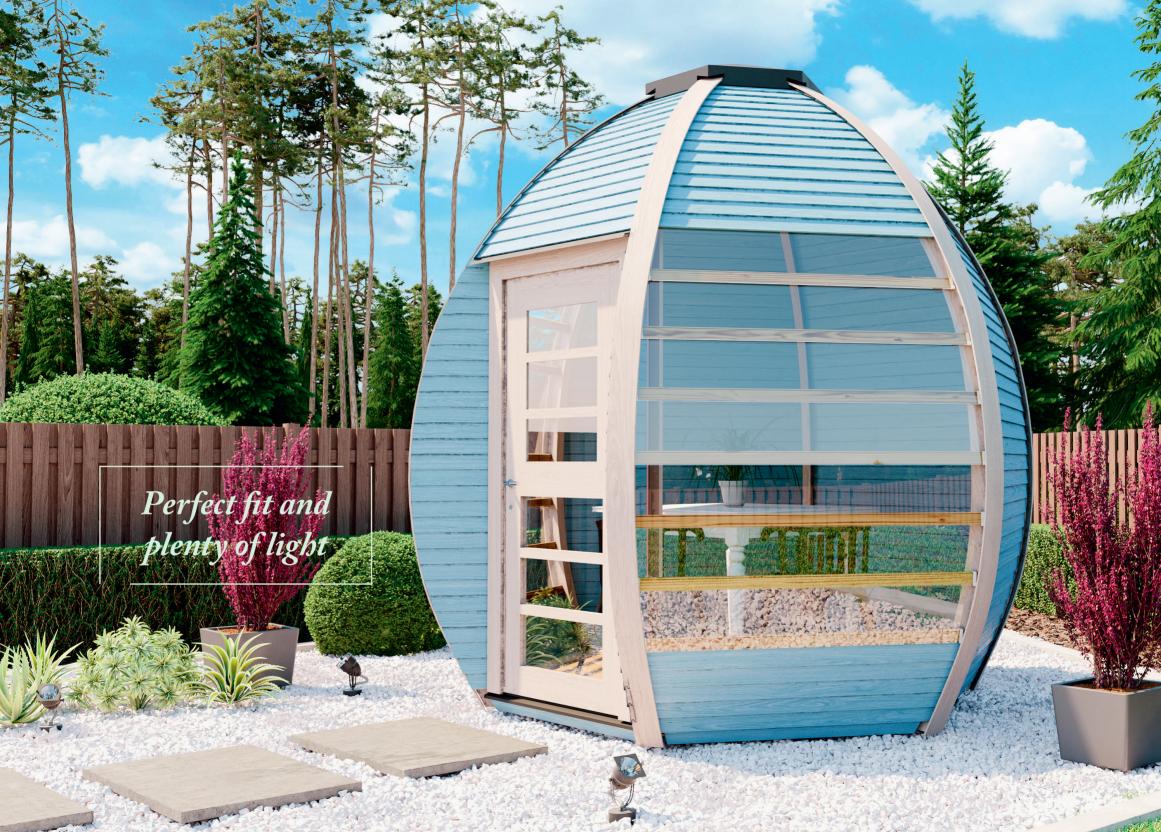

#### CROWN SMART

#### CROWN SMART is small enough to fit into most gardens, yet it's relatively high and more spacious in cubic meters than a typical garden house.

The curved design and high quality timber structure ensure a unique sense of space allowing you to relax or work peacefully in the house.

In the erection process windows can be positioned wherever best to create optimum views and catch as much natural light as possible. SMART is a distinctive and memorable garden house which can add value to your garden as well as to your leisure time.

- Distinctive design
- Wide selection of window positions
- Sturdy glued laminated timber frame
- Tempered glass
- Durable powder-painted roof plate and metal elements
- Natural timber floor boards
- Easy to assemble