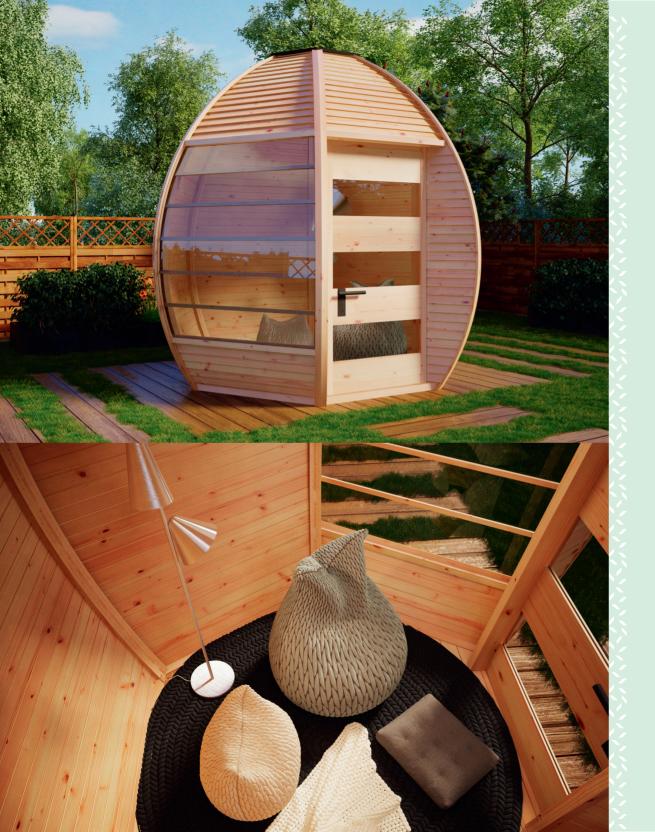

#### CROWN ELEGANT

## The CROWN ELEGANT - a combination of skilled craftwork and unique looks for many purposes.

CROWN ELEGANT is a combination of high impact appearance and practical functionality. The clean and modern yet timeless design will add a stunning focus to your garden. And, despite its many possible uses the house can, in most cases, be erected without a building permit.

One of the first details to catch the eye is the floor-to-ceiling windows. This simple but ingenious solution was specifically conceived by our head designer to create that special 'outside in' experience, day and night.

Inside the house it's quiet enough to be able to concentrate on work or studies but the great acoustic qualities also make it ideal for musical activities.

- Distinctive design
- Floor-to-ceiling windows
- Sturdy glued laminated timber frame
- Tempered glass
- Durable powder-painted roof plate and metal elements
- Natural timber floor boards