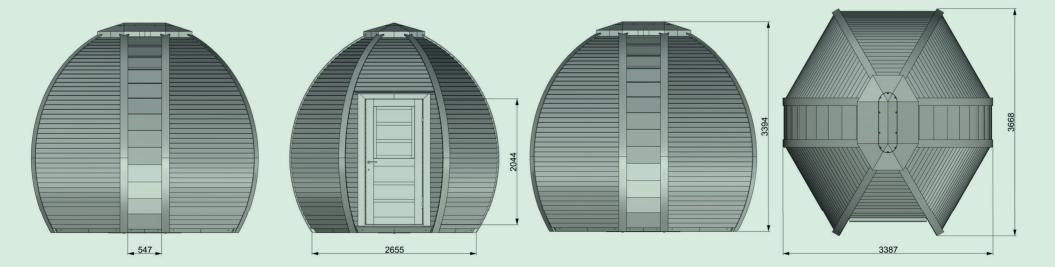

#### CROWN SHIELD

#### The SHIELD shelter is designed for you to have good times with your family and friends in the garden.

Whether it's wet or dry you can carry on with your plans without the weather disrupting them. A SHIELD shelter will undoubtedly enhance your garden and provide a real focal point. SHIELD is both unique and practical. Enjoy!

- Distinctive design
- Sturdy glued laminated timber frame
- Durable powder-painted roof plate and metal elements
- 360° bench with a table
- Easy to assemble