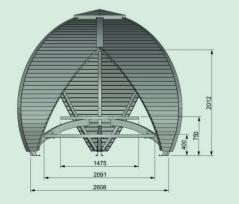

#### CROWN SHIELD

#### The SHIELD shelter is designed for you to have good times with your family and friends in the garden.

Whether it's wet or dry you can carry on with your plans without the weather disrupting them. A SHIELD shelter will undoubtedly enhance your garden and provide a real focal point. SHIELD is both unique and practical. Enjoy!

- Distinctive design
- Sturdy glued laminated timber frame
- Durable powder-painted roof plate and metal elements
- 360° bench with a table
- Easy to assemble