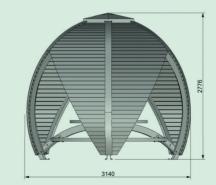

#### CROWN SHIELD

#### The SHIELD shelter is designed for you to have good times with your family and friends in the garden.

Whether it's wet or dry you can carry on with your plans without the weather disrupting them. A SHIELD shelter will undoubtedly enhance your garden and provide a real focal point. SHIELD is both unique and practical. Enjoy!