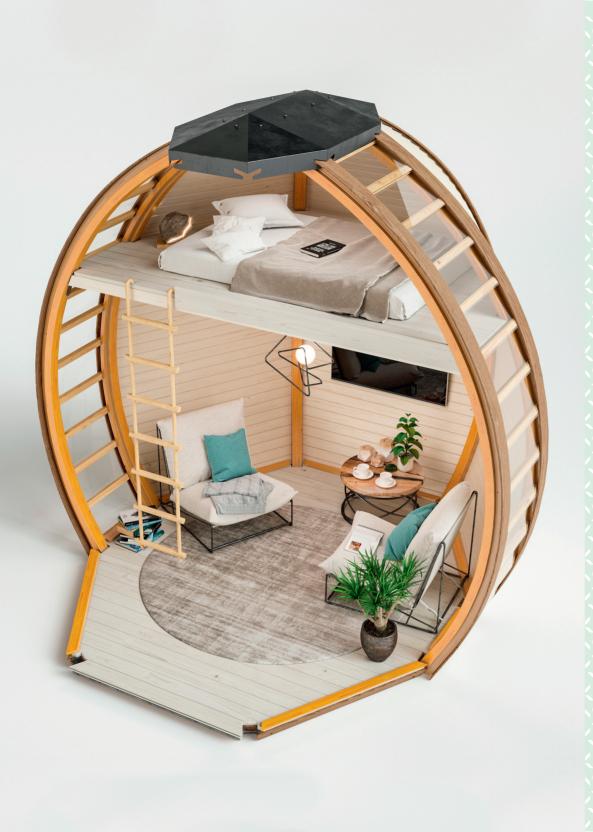

#### CROWN SMART

#### CROWN SMART is small enough to fit into most gardens, yet it's relatively high and more spacious in cubic meters than a typical garden house.

The curved design and high quality timber structure ensure a unique sense of space allowing you to relax or work peacefully in the house.

In the erection process windows can be positioned wherever best to create optimum views and catch as much natural light as possible. SMART is a distinctive and memorable garden house which can add value to your garden as well as to your leisure time.

- Distinctive design
- Wide selection of window positions
- Sturdy glued laminated timber frame
- Tempered glass
- Durable powder-painted roof plate and metal elements
- Natural timber floor boards
- Easy to assemble