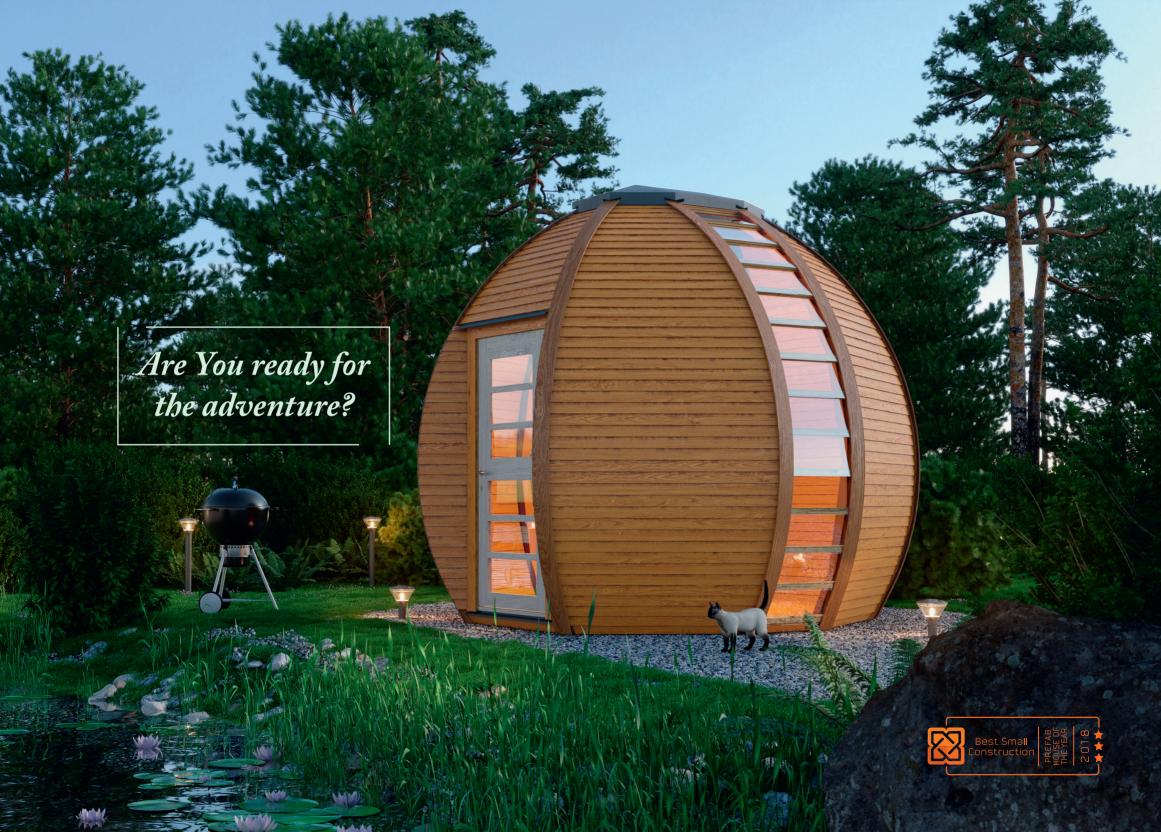

#### CROWN SMART

#### CROWN SMART is small enough to fit into most gardens, yet it's relatively high and more spacious in cubic meters than a typical garden house.

The curved design and high quality timber structure ensure a unique sense of space allowing you to relax or work peacefully in the house.

In the erection process windows can be positioned wherever best to create optimum views and catch as much natural light as possible. SMART is a distinctive and memorable garden house which can add value to your garden as well as to your leisure time.