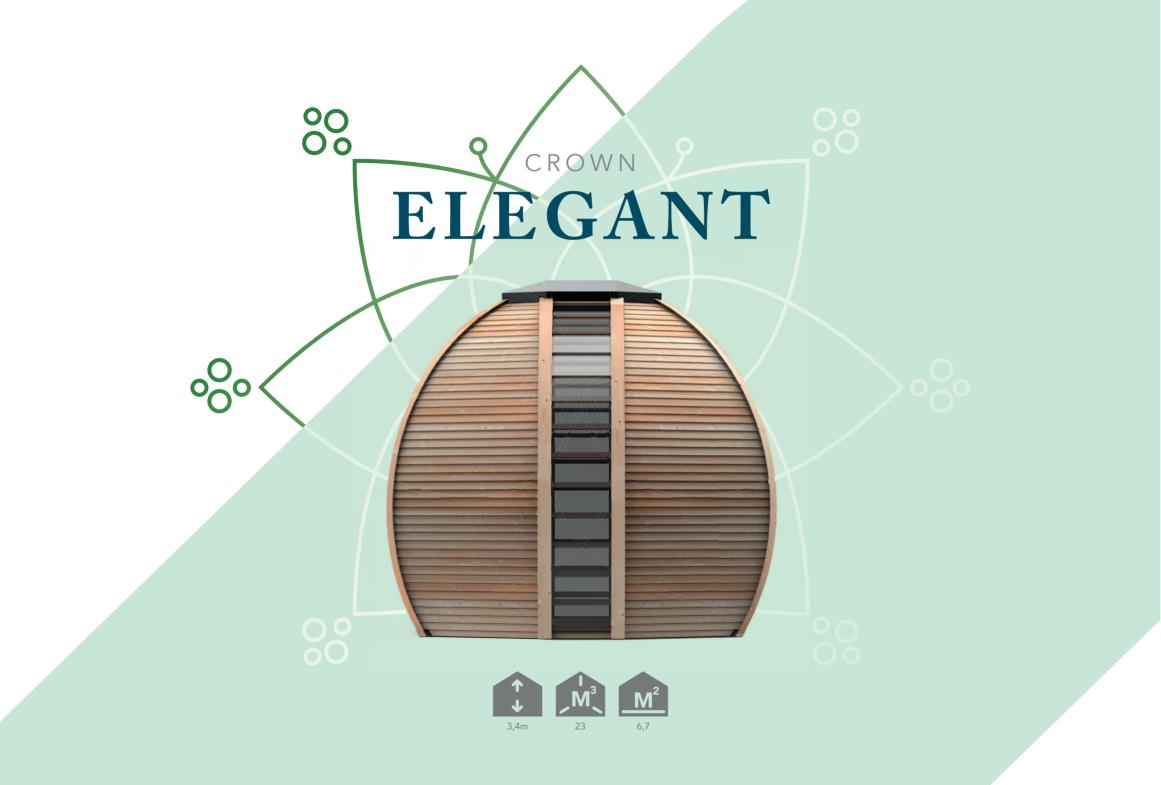

#### CROWN ELEGANT

## The CROWN ELEGANT - a combination of skilled craftwork and unique looks for many purposes.

CROWN ELEGANT is a combination of high impact appearance and practical functionality. The clean and modern yet timeless design will add a stunning focus to your garden. And, despite its many possible uses the house can, in most cases, be erected without a building permit.

#### CROWN ELEGANT

Package dimensions 1,1x 3,7 x 0,8