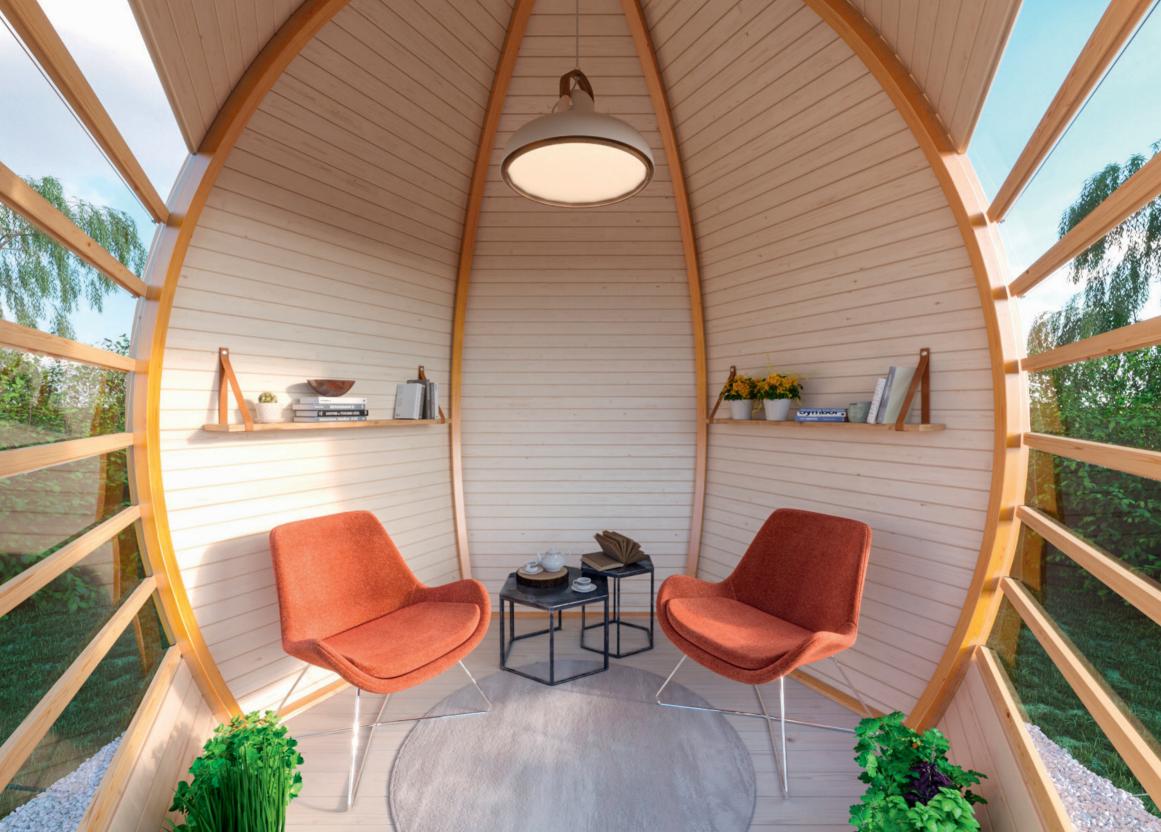

#### CROWN SMART

#### CROWN SMART is small enough to fit into most gardens, yet it's relatively high and more spacious in cubic meters than a typical garden house.

The curved design and high quality timber structure ensure a unique sense of space allowing you to relax or work peacefully in the house.

In the erection process windows can be positioned wherever best to create optimum views and catch as much natural light as possible. SMART is a distinctive and memorable garden house which can add value to your garden as well as to your leisure time.

- Distinctive design
- Wide selection of window positions
- Sturdy glued laminated timber frame
- Tempered glass
- Durable powder-painted roof plate and metal elements
- Natural timber floor boards
- Easy to assemble