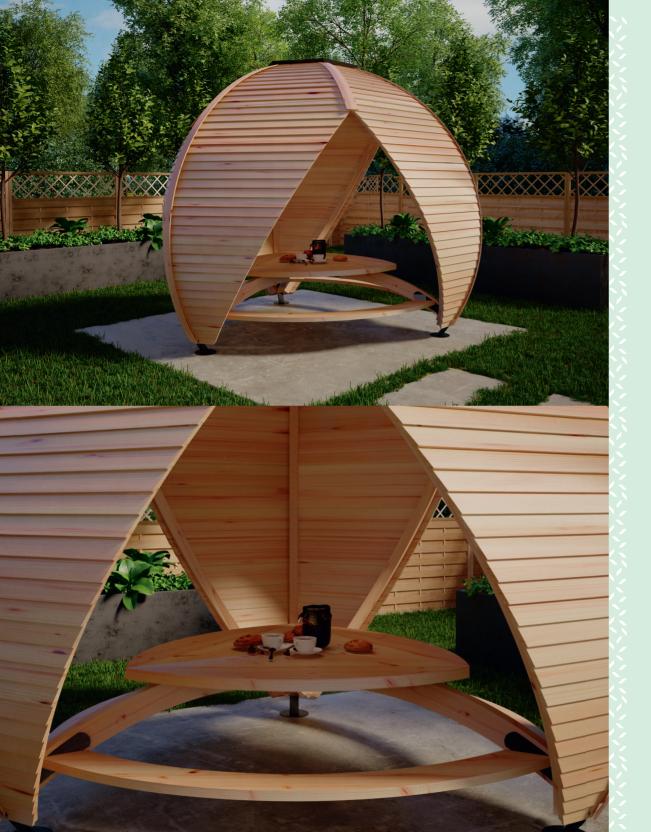

#### CROWN SHIELD

#### The SHIELD shelter is designed for you to have good times with your family and friends in the garden.

Whether it's wet or dry you can carry on with your plans without the weather disrupting them. A SHIELD shelter will undoubtedly enhance your garden and provide a real focal point. SHIELD is both unique and practical. Enjoy!

- Distinctive design
- Sturdy glued laminated timber frame
- Durable powder-painted roof plate and metal elements
- 360° bench with a table
- Easy to assemble