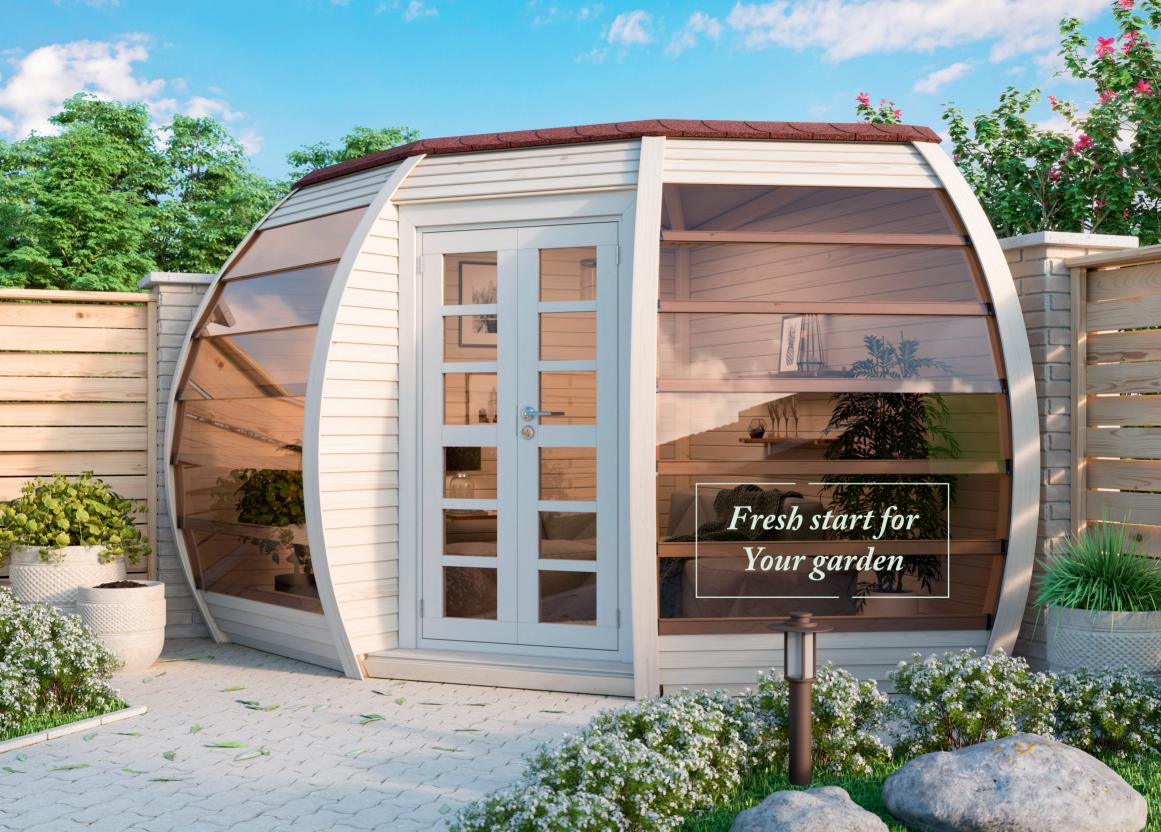

#### CROWN COMPACT

### CROWN COMPACT is a cabin for the corner of your garden.

Should you have a small garden, you can still take the most of it. Crown Compact is 6,7m<sup>2</sup> and under 2,5m in height. It is unique in design, with plenty of light!

- Built on glue laminated timber frame
- Twin doors
- Plenty of glass on both sides, ensures ideal lighting
- Tempered and slightly bronze tinted glasses
- Under 2,5m in height
- 28mm natural floor boards