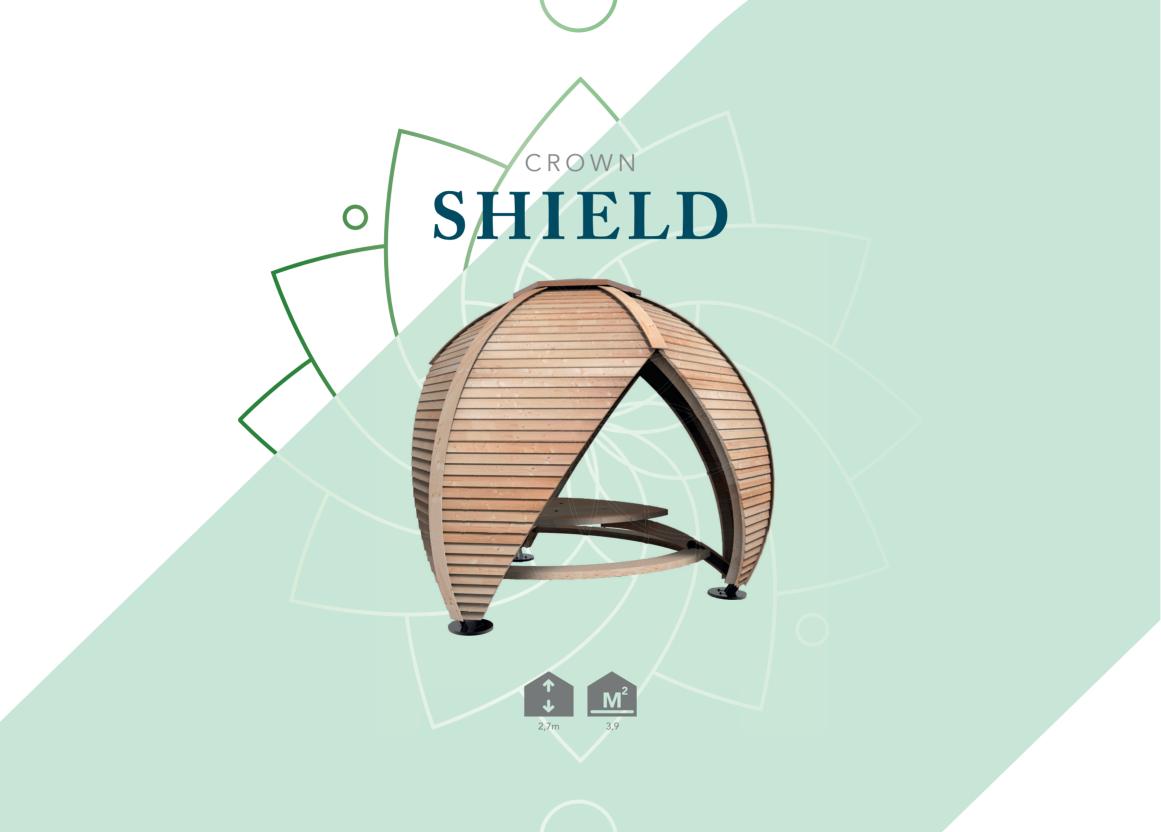

#### CROWN SHIELD

#### The SHIELD shelter is designed for you to have good times with your family and friends in the garden.

Whether it's wet or dry you can carry on with your plans without the weather disrupting them. A SHIELD shelter will undoubtedly enhance your garden and provide a real focal point. SHIELD is both unique and practical. Enjoy!

- Distinctive design
- Sturdy glued laminated timber frame
- Durable powder-painted roof plate and metal elements
- 360° bench with a table
- Easy to assemble