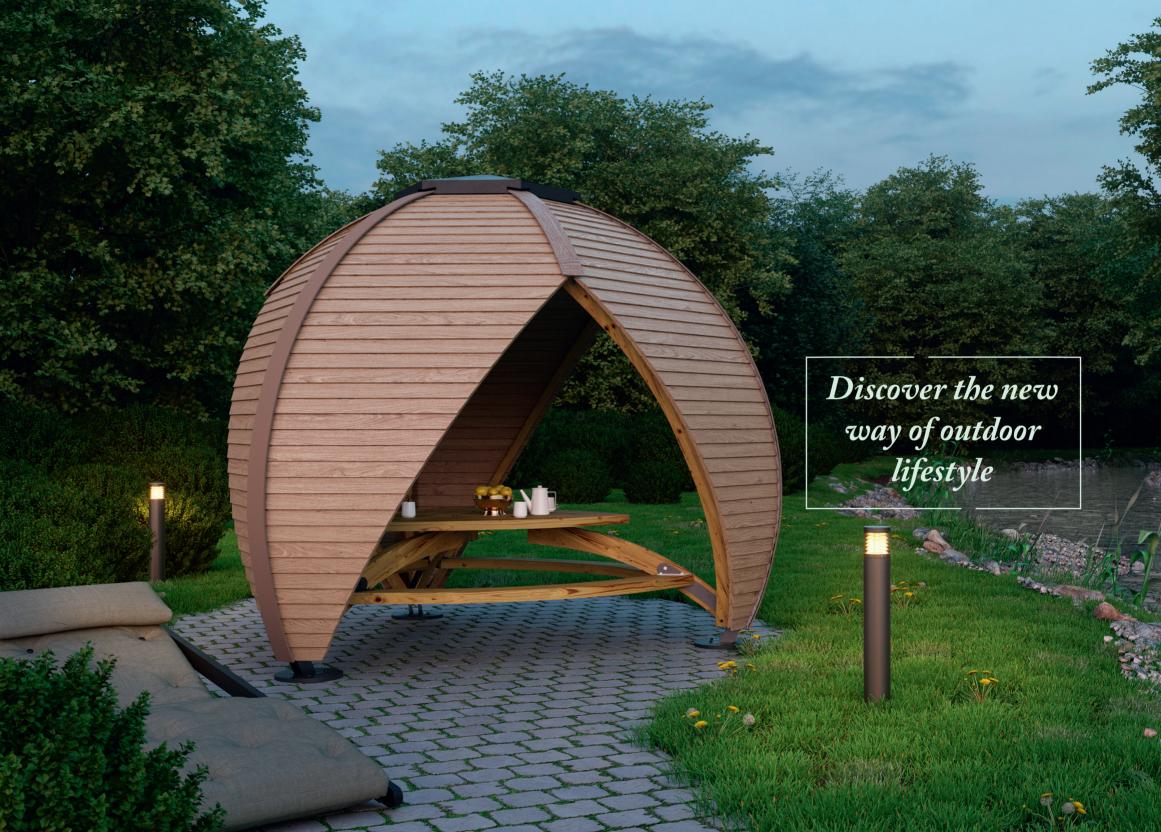

#### CROWN SHIELD

#### The SHIELD shelter is designed for you to have good times with your family and friends in the garden.

Whether it's wet or dry you can carry on with your plans without the weather disrupting them. A SHIELD shelter will undoubtedly enhance your garden and provide a real focal point. SHIELD is both unique and practical. Enjoy!

- Distinctive design
- Sturdy glued laminated timber frame
- Durable powder-painted roof plate and metal elements
- 360° bench with a table
- Easy to assemble