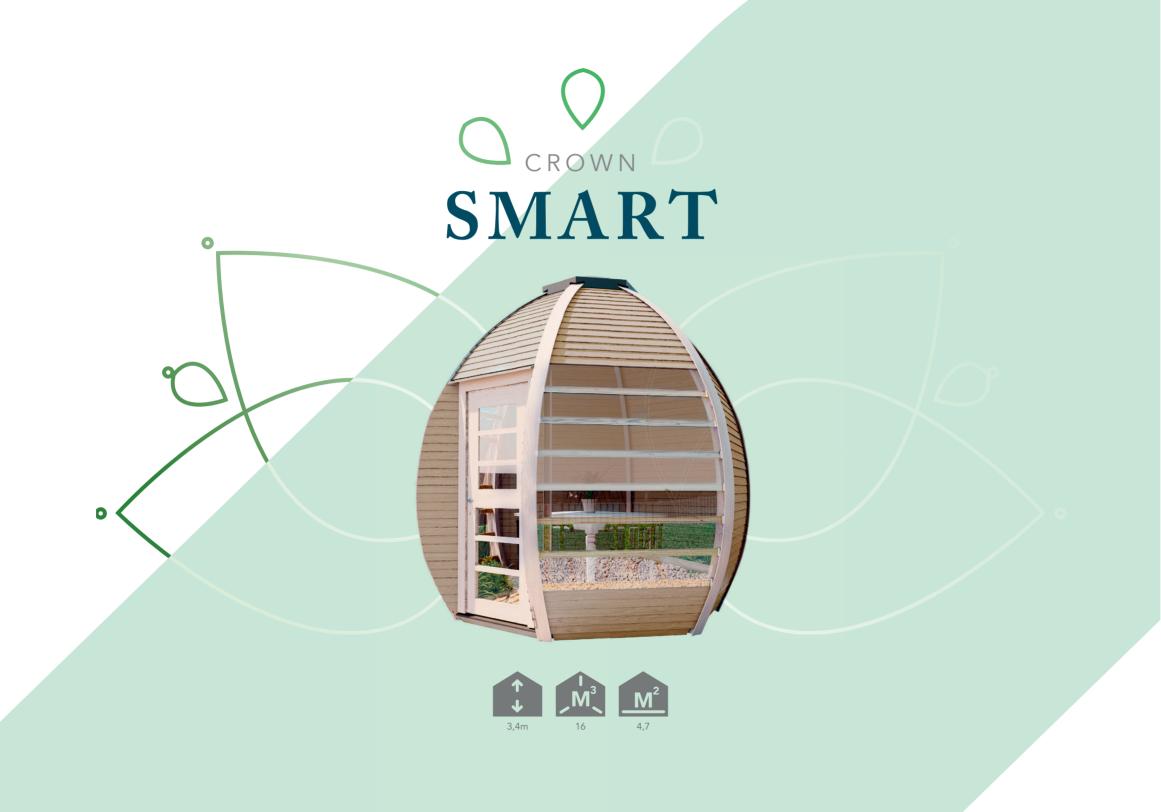

#### CROWN SMART

#### CROWN SMART is small enough to fit into most gardens, yet it's relatively high and more spacious in cubic meters than a typical garden house.

The curved design and high quality timber structure ensure a unique sense of space allowing you to relax or work peacefully in the house.

In the erection process windows can be positioned wherever best to create optimum views and catch as much natural light as possible. SMART is a distinctive and memorable garden house which can add value to your garden as well as to your leisure time.

- Distinctive design
- Wide selection of window positions
- Sturdy glued laminated timber frame
- Tempered glass
- Durable powder-painted roof plate and metal elements
- Natural timber floor boards
- Easy to assemble