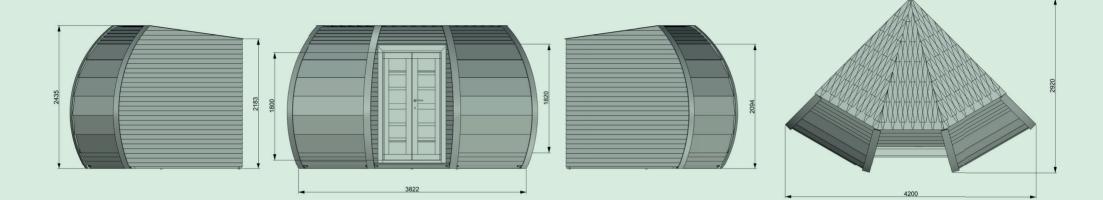

#### CROWN SHIELD

#### The SHIELD shelter is designed for you to have good times with your family and friends in the garden.

Whether it's wet or dry you can carry on with your plans without the weather disrupting them. A SHIELD shelter will undoubtedly enhance your garden and provide a real focal point. SHIELD is both unique and practical. Enjoy!

- Distinctive design
- Sturdy glued laminated timber frame
- Durable powder-painted roof plate and metal elements
- 360° bench with a table
- Easy to assemble