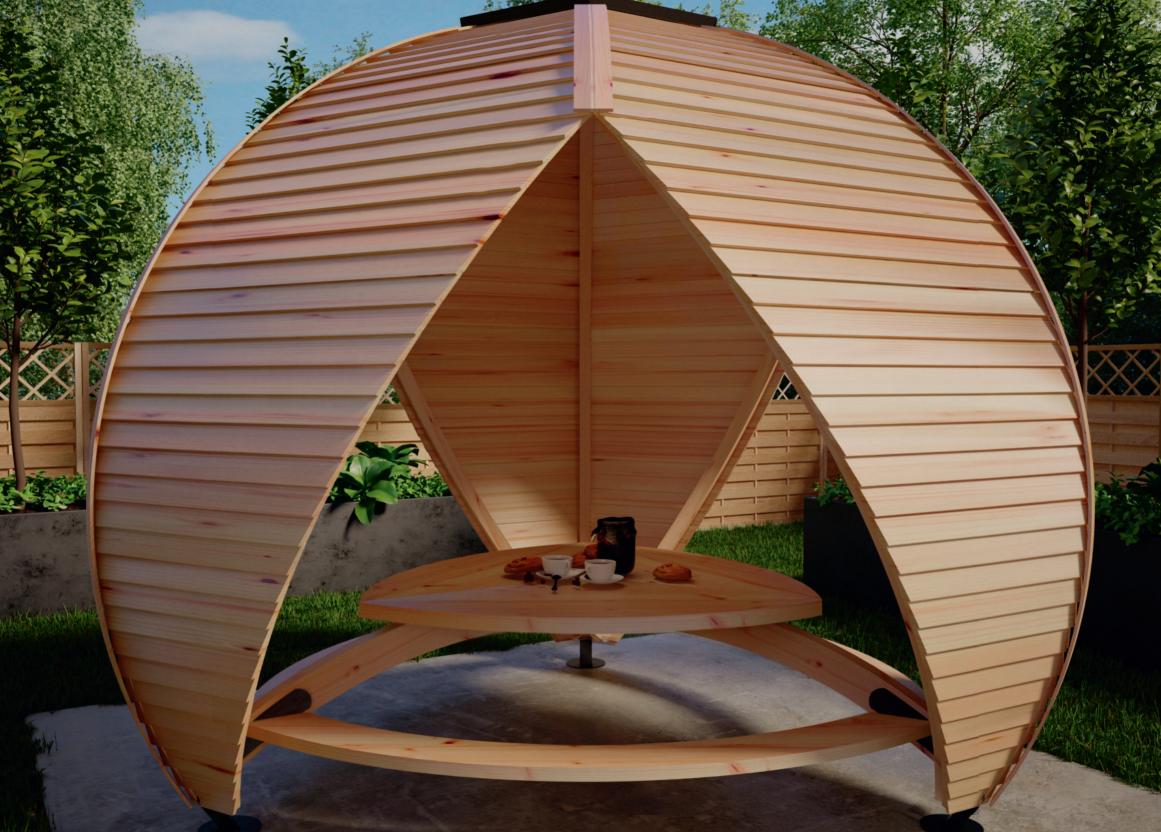

#### CROWN SHIELD

#### The SHIELD shelter is designed for you to have good times with your family and friends in the garden.

Whether it's wet or dry you can carry on with your plans without the weather disrupting them. A SHIELD shelter will undoubtedly enhance your garden and provide a real focal point. SHIELD is both unique and practical. Enjoy!

- Distinctive design
- Sturdy glued laminated timber frame
- Durable powder-painted roof plate and metal elements
- 360° bench with a table
- Easy to assemble