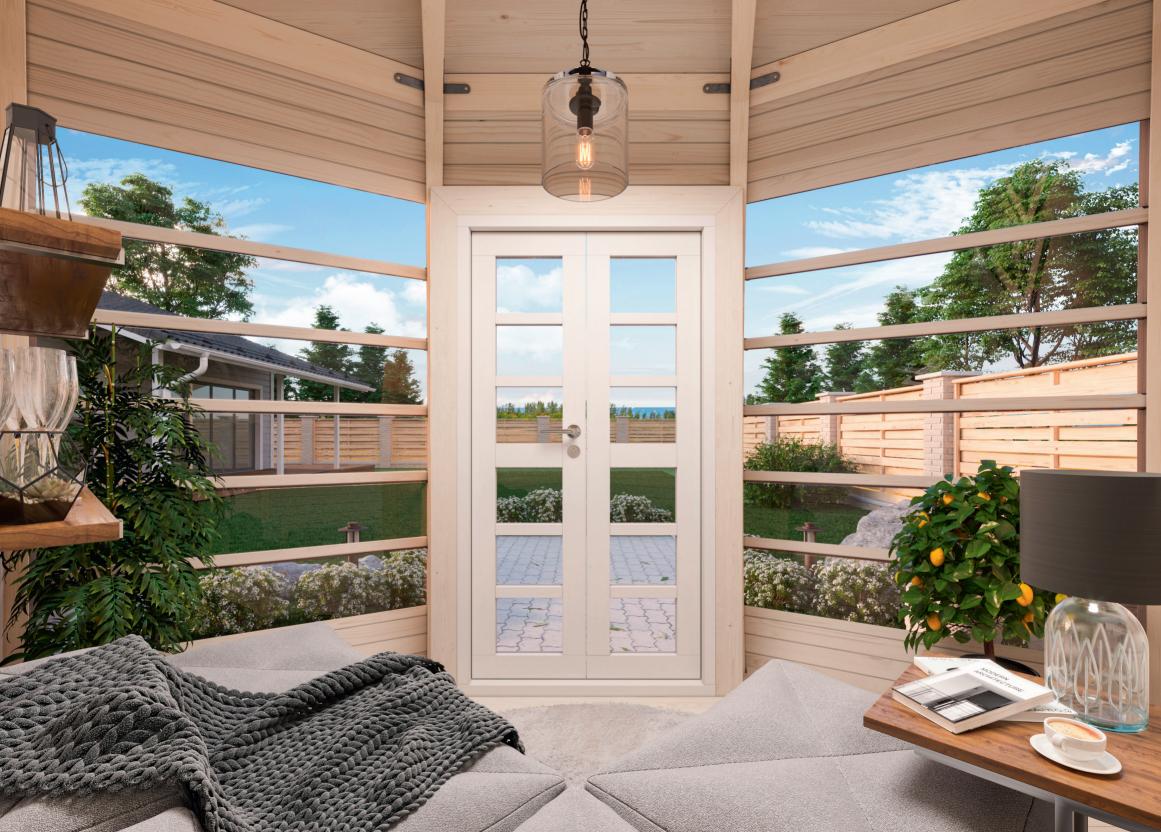

#### CROWN COMPACT

### CROWN COMPACT is a cabin for the corner of your garden.

Should you have a small garden, you can still take the most of it. Crown Compact is 6,7m<sup>2</sup> and under 2,5m in height. It is unique in design, with plenty of light!

- Built on glue laminated timber frame
- Twin doors
- Plenty of glass on both sides, ensures ideal lighting
- Tempered and slightly bronze tinted glasses
- Under 2,5m in height
- 28mm natural floor boards