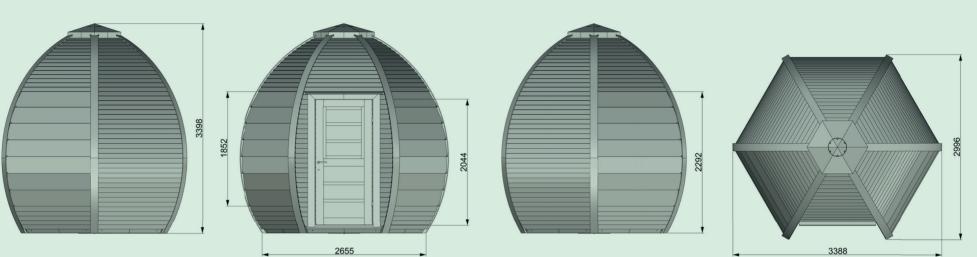

#### CROWN COMPACT

### CROWN COMPACT is a cabin for the corner of your garden.

Should you have a small garden, you can still take the most of it. Crown Compact is 6,7m<sup>2</sup> and under 2,5m in height. It is unique in design, with plenty of light!

- Built on glue laminated timber frame
- Twin doors
- Plenty of glass on both sides, ensures ideal lighting
- Tempered and slightly bronze tinted glasses
- Under 2,5m in height
- 28mm natural floor boards