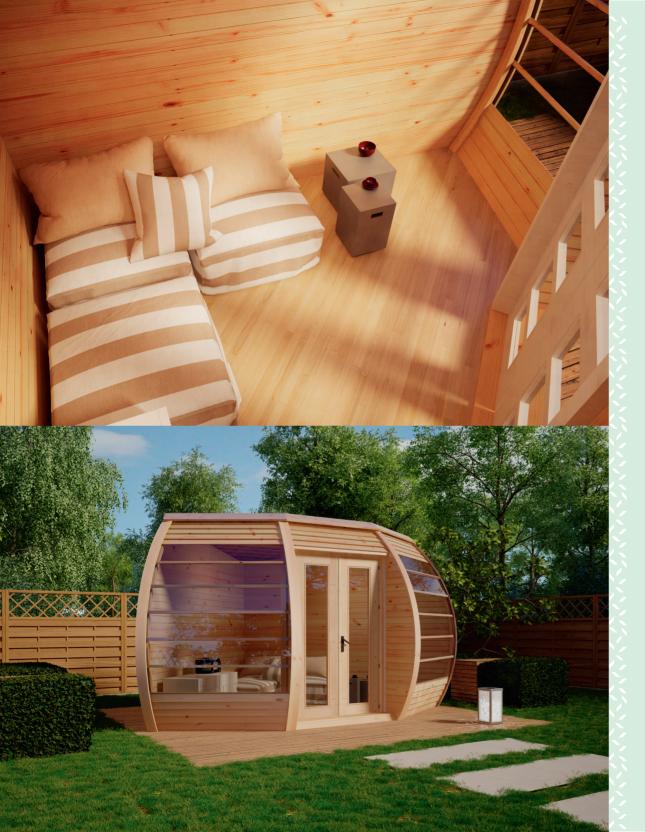

#### CROWN COMPACT

### CROWN COMPACT is a cabin for the corner of your garden.

Should you have a small garden, you can still take the most of it. Crown Compact is 6,7m<sup>2</sup> and under 2,5m in height. It is unique in design, with plenty of light!

- Built on glue laminated timber frame
- Twin doors
- Plenty of glass on both sides, ensures ideal lighting
- Tempered and slightly bronze tinted glasses
- Under 2,5m in height
- 28mm natural floor boards